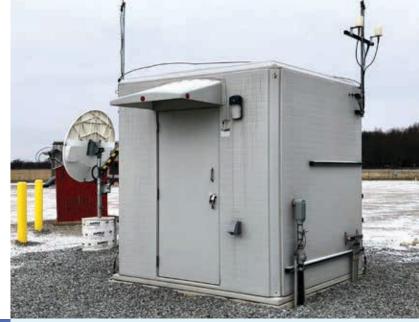

## **CUSTOM FIBERGLASS SHELTERS**

FOR NATURAL GAS TRANSMISSION, DISTRIBUTION, AND STORAGE

Shelter Works' engineered-to-order fiberglass shelters are the perfect solution for protecting your critical field equipment. Our shelters, manufactured with our exclusive FiberBeam $^{\text{TM}}$  technology, are well insulated, weather-tight, durable, secure, and backed by our industry leading 25 year warranty.

## **APPLICATIONS**

- Instrumentation
- Odorizer Enclosures
- Metering
- AMR / LACT
- Telecommunication
- Telemetry

- Regulator Stations
- Wellhead Separators
- Natural Gas Processing
- Flare Stacks
- Remote Monitoring / SCADA
- City Gates

All shelters are made to order and built to meet specification. From walls with added reinforcement for mounting heavy equipment to knock out panels and bulk heads to accommodate existing equipment and piping, Shelter Works offers proven solutions for every element of your shelter's construction.