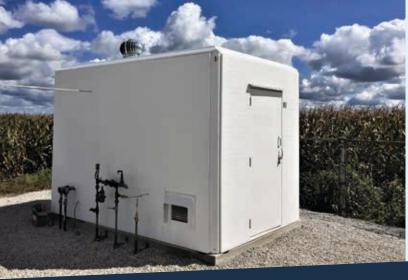

## **CUSTOM FIBERGLASS SHELTERS**

FOR NATURAL GAS TRANSMISSION, DISTRIBUTION, AND STORAGE

Shelter Works' engineered-to-order fiberglass shelters are the perfect solution for protecting your critical field equipment. Our shelters, manufactured with our exclusive FiberBeam $^{\text{TM}}$  technology, are well insulated, weather-tight, durable, secure, and backed by our industry leading 25 year warranty.

Windows

Integral Skylights

**Hoods and Awnings** 

There are a lot of reasons to choose Shelter Works' fiberglass field equipment shelters. They withstand extreme temperatures and weather while resisting damage from impact, chemicals, water, UV rays, and corrosive environments. They are strong, yet light weight and maintain their appearance with minimal maintenance.

All shelters are made to order and built to meet specification. From walls with added reinforcement for mounting heavy equipment to knock out panels and bulk heads to accommodate existing equipment and piping, Shelter Works offers proven solutions for every element of your shelter's construction.