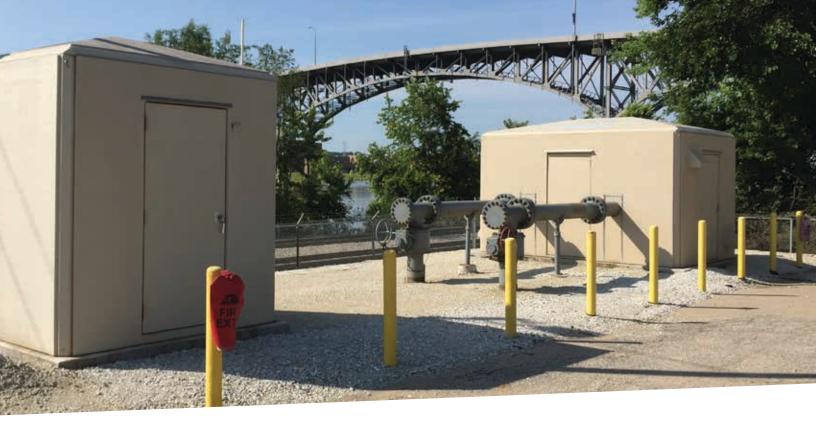

## **CUSTOM FIBERGLASS SHELTERS**

FOR NATURAL GAS TRANSMISSION, DISTRIBUTION, AND STORAGE

Shelter Works' engineered-to-order fiberglass shelters are the perfect solution for protecting your critical field equipment. Our shelters, manufactured with our exclusive FiberBeam $^{\text{TM}}$  technology, are well insulated, weather-tight, durable, secure, and backed by our industry leading 25 year warranty.

## **APPLICATIONS**

- Instrumentation
- Odorizer Enclosures
- Metering
- AMR / LACT
- Telecommunication
- Telemetry

- Regulator Stations
- Wellhead Separators
- Natural Gas Processing
- Flare Stacks
- Remote Monitoring / SCADA
- City Gates

All shelters are made to order and built to meet specification. From walls with added reinforcement for mounting heavy equipment to knock out panels and bulk heads to accommodate existing equipment and piping, Shelter Works offers proven solutions for every element of your shelter's construction.