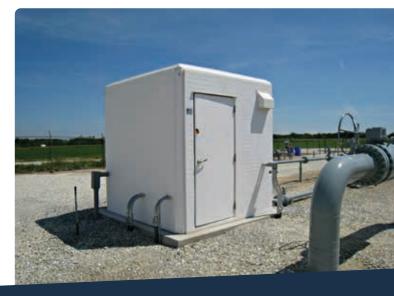

## **CUSTOM FIBERGLASS SHELTERS**

FOR NATURAL GAS TRANSMISSION, DISTRIBUTION, AND STORAGE

Shelter Works' engineered-to-order fiberglass shelters are the perfect solution for protecting your critical field equipment. Our shelters, manufactured with our exclusive FiberBeam $^{\text{TM}}$  technology, are well insulated, weather-tight, durable, secure, and backed by our industry leading 25 year warranty.

Windows

Integral Skylights

**Hoods and Awnings** 

There are a lot of reasons to choose Shelter Works' fiberglass field equipment shelters. They withstand extreme temperatures and weather while resisting damage from impact, chemicals, water, UV rays, and corrosive environments. They are strong, yet light weight and maintain their appearance with minimal maintenance.

All shelters are made to order and built to meet specification. From walls with added reinforcement for mounting heavy equipment to knock out panels and bulk heads to accommodate existing equipment and piping, Shelter Works offers proven solutions for every element of your shelter's construction.