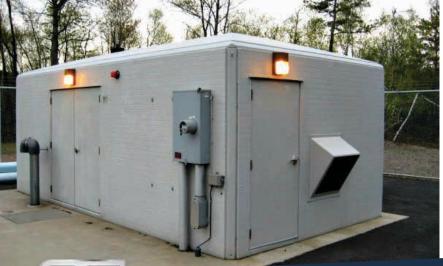

## UNLIMITED WAYS TO CUSTOMIZE

Custom Sizes Mounting Reinforcements

Partition Walls Sound Attenuation

Skids and Bases Roof Hatches

Flooring Removable Roof

Containment Floors Single / Double Doors

Custom Colors Sliding and Roll-Up Doors

Formed Openings Alarms

Knockout Panels Panic / 3-Point Hardware

Bulkheads Insulation Value up to R-39

**Electrical Packages** 

Explosion Proof / Hazardous Location

**HVAC** Packages

Interior / Exterior Lighting

Vents

Windows

Integral Skylights

**Hoods and Awnings** 

There are a lot of reasons to choose Shelter Works' fiberglass field equipment enclosures. They withstand temperature and weather extremes while resisting damage from impact, chemicals, water, UV rays, and corrosive environments. They are strong, yet light weight and maintain their appearance with minimal maintenance.