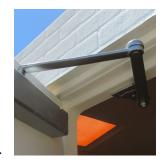

The doors are trimmed with EDPM sponge rubber gasketing and finished with three heavy duty stainless steel ball bearing hinges, an industrial hydraulic door closer, and our standard 3-point or optional panic hardware to ensure smooth, reliable operation.