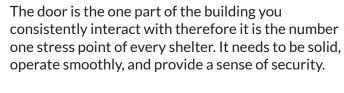

The shelters include seamless, integrated door jambs, formed into the wall during the manufacturing process. Measuring approximately 5 inches deep they prevent windblown debris, dust, and rain from entering the shelter.

The doors are trimmed with EDPM sponge rubber gasketing and finished with three heavy duty stainless steel ball bearing hinges, an industrial hydraulic door closer, and our standard 3-point or optional panic hardware to ensure smooth, reliable operation.