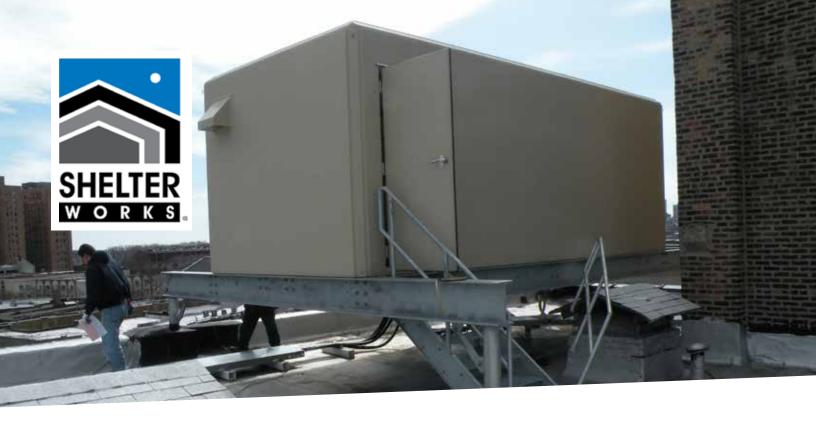

# **CUSTOM ENGINEERED FIBERGLASS SHELTERS**

# FOR THE TELECOM INDUSTRY

Shelter Works engineered-to-order fiberglass shelters are the perfect solution for protecting your critical field equipment. Our shelters, manufactured with our exclusive FiberBeam<sup>TM</sup> technology, are light weight, insulated, weather-tight, durable, secure, and come backed by our industry leading 25 year warranty.

Shelter Works fiberglass field equipment shelters withstand extreme temperatures and weather while resisting damage from impact, chemicals, water, UV rays, and corrosive environments. They are strong yet light weight and maintain their appearance with minimal maintenance.